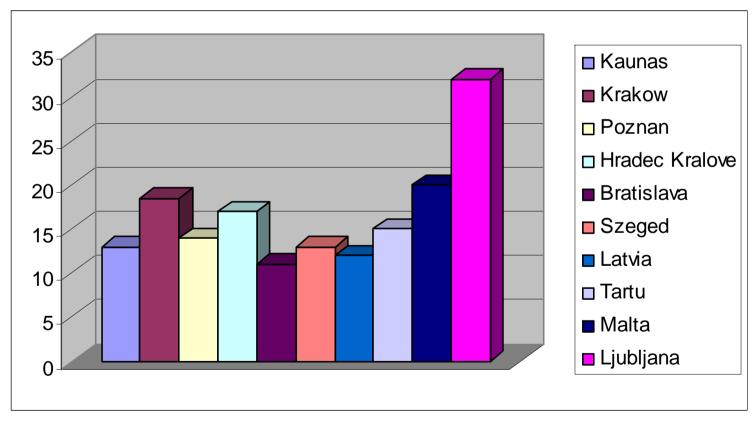

#### Physics/mathematics/computing/statistic

4.5% of obligatory subjects on average

**Biology/biochemistry/pharmacognosy...**17% of obligatory subjects on average