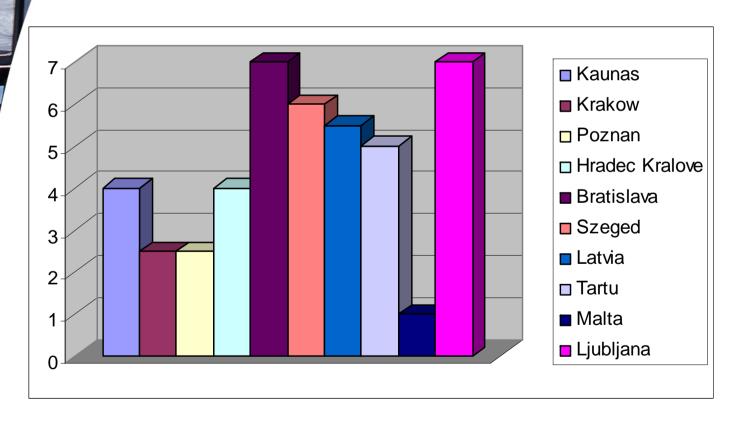

#### UNIVERSITY of TARTU

Chemistry versus Basic Medicine

| Van de la constant de | remining versus | Dable Ivice |     |
|--------------------------------------------------------------------------------------------------------------------------------------------------------------------------------------------------------------------------------------------------------------------------------------------------------------------------------------------------------------------------------------------------------------------------------------------------------------------------------------------------------------------------------------------------------------------------------------------------------------------------------------------------------------------------------------------------------------------------------------------------------------------------------------------------------------------------------------------------------------------------------------------------------------------------------------------------------------------------------------------------------------------------------------------------------------------------------------------------------------------------------------------------------------------------------------------------------------------------------------------------------------------------------------------------------------------------------------------------------------------------------------------------------------------------------------------------------------------------------------------------------------------------------------------------------------------------------------------------------------------------------------------------------------------------------------------------------------------------------------------------------------------------------------------------------------------------------------------------------------------------------------------------------------------------------------------------------------------------------------------------------------------------------------------------------------------------------------------------------------------------------|-----------------|-------------|-----|
| Kaunas                                                                                                                                                                                                                                                                                                                                                                                                                                                                                                                                                                                                                                                                                                                                                                                                                                                                                                                                                                                                                                                                                                                                                                                                                                                                                                                                                                                                                                                                                                                                                                                                                                                                                                                                                                                                                                                                                                                                                                                                                                                                                                                         | 31              | 16          | 1,9 |
| Krakow                                                                                                                                                                                                                                                                                                                                                                                                                                                                                                                                                                                                                                                                                                                                                                                                                                                                                                                                                                                                                                                                                                                                                                                                                                                                                                                                                                                                                                                                                                                                                                                                                                                                                                                                                                                                                                                                                                                                                                                                                                                                                                                         | 26              | 26          | 1,0 |
| Poznan                                                                                                                                                                                                                                                                                                                                                                                                                                                                                                                                                                                                                                                                                                                                                                                                                                                                                                                                                                                                                                                                                                                                                                                                                                                                                                                                                                                                                                                                                                                                                                                                                                                                                                                                                                                                                                                                                                                                                                                                                                                                                                                         | 32              | 27          | 1,2 |
| radec Kral                                                                                                                                                                                                                                                                                                                                                                                                                                                                                                                                                                                                                                                                                                                                                                                                                                                                                                                                                                                                                                                                                                                                                                                                                                                                                                                                                                                                                                                                                                                                                                                                                                                                                                                                                                                                                                                                                                                                                                                                                                                                                                                     | love 30         | 23          | 1,3 |
| ratislava                                                                                                                                                                                                                                                                                                                                                                                                                                                                                                                                                                                                                                                                                                                                                                                                                                                                                                                                                                                                                                                                                                                                                                                                                                                                                                                                                                                                                                                                                                                                                                                                                                                                                                                                                                                                                                                                                                                                                                                                                                                                                                                      | 26              | 26          | 1,0 |
| Szeged                                                                                                                                                                                                                                                                                                                                                                                                                                                                                                                                                                                                                                                                                                                                                                                                                                                                                                                                                                                                                                                                                                                                                                                                                                                                                                                                                                                                                                                                                                                                                                                                                                                                                                                                                                                                                                                                                                                                                                                                                                                                                                                         | 32              | 20          | 1,6 |
| Latvia                                                                                                                                                                                                                                                                                                                                                                                                                                                                                                                                                                                                                                                                                                                                                                                                                                                                                                                                                                                                                                                                                                                                                                                                                                                                                                                                                                                                                                                                                                                                                                                                                                                                                                                                                                                                                                                                                                                                                                                                                                                                                                                         | 34              | 18          | 1,9 |
| Tartu                                                                                                                                                                                                                                                                                                                                                                                                                                                                                                                                                                                                                                                                                                                                                                                                                                                                                                                                                                                                                                                                                                                                                                                                                                                                                                                                                                                                                                                                                                                                                                                                                                                                                                                                                                                                                                                                                                                                                                                                                                                                                                                          | 20              | 28          | 0,7 |
| Malta                                                                                                                                                                                                                                                                                                                                                                                                                                                                                                                                                                                                                                                                                                                                                                                                                                                                                                                                                                                                                                                                                                                                                                                                                                                                                                                                                                                                                                                                                                                                                                                                                                                                                                                                                                                                                                                                                                                                                                                                                                                                                                                          | 24              | 33          | 0,7 |
| jubljana                                                                                                                                                                                                                                                                                                                                                                                                                                                                                                                                                                                                                                                                                                                                                                                                                                                                                                                                                                                                                                                                                                                                                                                                                                                                                                                                                                                                                                                                                                                                                                                                                                                                                                                                                                                                                                                                                                                                                                                                                                                                                                                       | 38              | 13          | 2,9 |
|                                                                                                                                                                                                                                                                                                                                                                                                                                                                                                                                                                                                                                                                                                                                                                                                                                                                                                                                                                                                                                                                                                                                                                                                                                                                                                                                                                                                                                                                                                                                                                                                                                                                                                                                                                                                                                                                                                                                                                                                                                                                                                                                |                 |             |     |