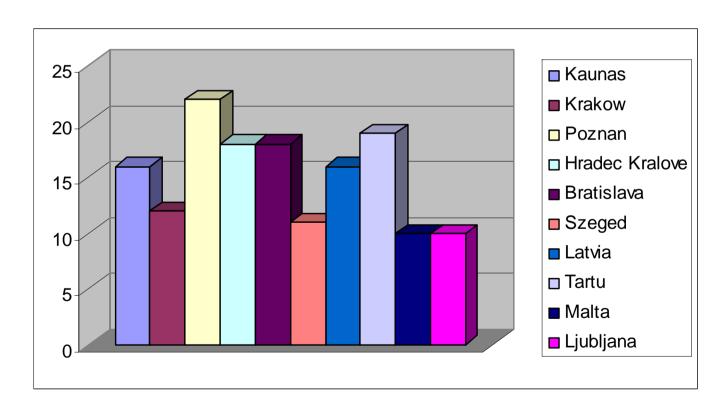

ce training**

The in-service training is organised in different ways

The total duration varies from 20 to 28 weeks In Kaunas, the specification is clear in the curriculum

In Hradec Kralove it is divided into 6 parts



#### Subject areas

Advisory Committee on Pharmaceutical Training (XV/E/8341/5/93-EN)

Chemical subjects

Physics/mathematics/computing/statistics

Biology/biochemistry/pharmacognosy

Pharmaceutical technology, medicinal products

Basic medical subjects/pharmacology/toxicology

Social aspects of pharmacy/law/economics/public health



#### **Chemical subjects**

29% of obligatory subjects on average





#### Physics/mathematics/computing/statistic

4.5% of obligatory subjects on average





**Biology/biochemistry/pharmacognosy...**17% of obligatory subjects on average





### Basic medical subjects 23% of obligatory subjects on average





#### Pharmaceutical technology

14% of obligatory subjects on average





cial aspects of pharmacy/law/economics...

12.5% of obligatory subjects on average



#### UNIVERSITY of TARTU

Chemistry versus Basic Medicine

| Van de la constant de | remining versus | Dable Ivice |     |
|---------------------------------------------------------------------------------------------------------------------------------------------------------------------------------------------------------------------------------------------------------------------------------------------------------------------------------------------------------------------------------------------------------------------------------------------------------