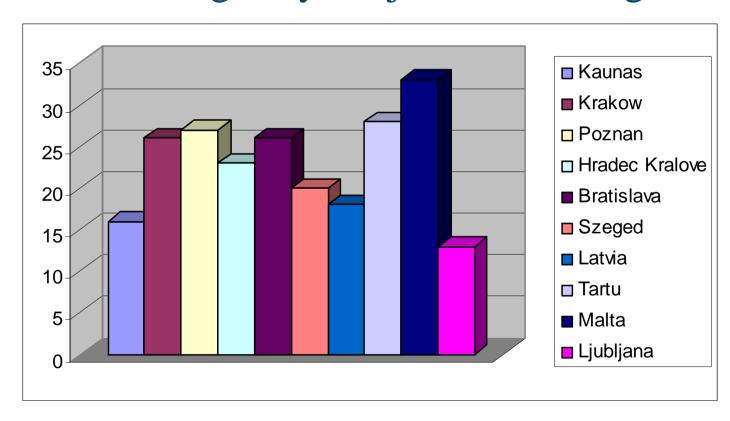

The total duration varies from 20 to 28 weeks In Kaunas, the specification is clear in the curriculum

In Hradec Kralove it is divided into 6 parts



#### Subject areas

Advisory Committee on Pharmaceutical Training (XV/E/8341/5/93-EN)

Chemical subjects

Physics/mathematics/computing/statistics

Biology/biochemistry/pharmacognosy

Pharmaceutical technology, medicinal products

Basic medical subjects/pharmacology/toxicology

Social aspects of pharmacy/law/economics/public health



#### **Chemical subjects**

29% of obligatory subjects on average





#### Physics/mathematics/computing/statistic

4.5% of obligatory subjects on average





**Biology/biochemistry/pharmacognosy...**17% of obligatory subjects on average





### Basic medical subjects 23% of obligatory subjects on average





#### Pharmaceutical technology

14% of obligatory subjects on average





cial aspects of pharmacy/law/economics...

12.5% of obligatory subjects on average



#### UNIVERSITY of TARTU

Chemistry versus Basic Medicine

| Van de la constant de | remining versus | Dable Ivice |     |
|-------------------------------------------------------------------------------------------------------------------------------------------------------------------------------------------------------------------------------------------------------------------------------------------------------------------------------------------------------------------------------------------------------------------------------------------------------------------------------------------------------------------------------