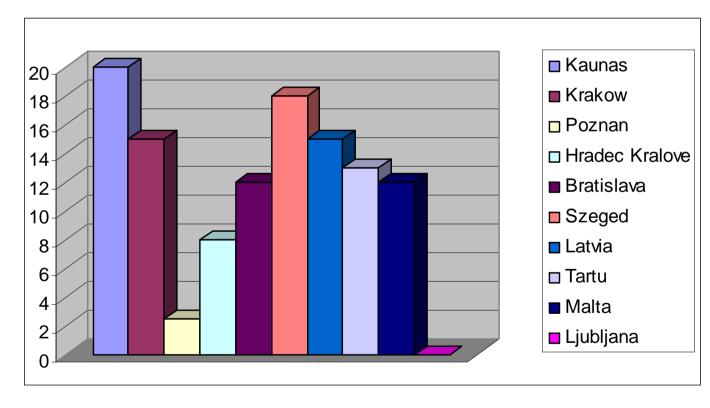

#### Pharmaceutical technology

14% of obligatory subjects on average

cial aspects of pharmacy/law/economics...

12.5% of obligatory subjects on average