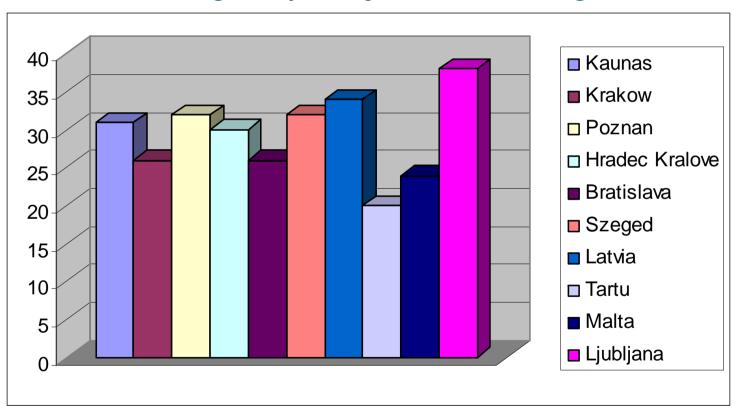

#### UNIVERSITY of TARTU

Chemistry versus Basic Medicine

| Van de la constant de | remining versus | Dable Ivice |     |
|--------------------------------------------------------------------------------------------------------------------------------------------------------------------------------------------------------------------------------------------------------------------------------------------------------------------------------------------------------------------------------------------------------------------------------------------------------------------------------------------------------------------------------------------------------------------------------------------------------------------------------------------------------------------------------------------------------------------------------------------------------------------------------------------------------------------------------------------------------------------------------------------------------------------------------------------------------------------------------------------------------------------------------------------------------------------------------------------------------------------------------------------------------------------------------------------------------------------------------------------------------------------------------------------------------------------------------------------------------------------------------------------------------------------------------------------------------------------------------------------------------------------------------------------------------------------------------------------------------------------------------------------------------------------------------------------------------------------------------------------------------------------------------------------------------------------------------------------------------------------------------------------------------------------------------------------------------------------------------------------------------------------------------------------------------------------------------------------------------------------------------|-----------------|-------------|-----|
| Kaunas                                                                                                                                                                                                                                                                                                                                                                                                                                                                                                                                                                                                                                                                                                                                                                                                                                                                                                                                                                                                                                                                                                                                                                                                                                                                                                                                                                                                                                                                                                                                                                                                                                                                                                                                                                                                                                                                                                                                                                                                                                                                                                                         | 31              | 16          | 1,9 |
| Krakow                                                                                                                                                                                                                                                                                                                                                                                                                                                                                                                                                                                                                                                                                                                                                                                                                                                                                                                                                                                                                                                                                                                                                                                                                                                                                                                                                                                                                                                                                                                                                                                                                                                                                                                                                                                                                                                                                                                                                                                                                                                                                                                         | 26              | 26          | 1,0 |
| Poznan                                                                                                                                                                                                                                                                                                                                                                                                                                                                                                                                                                                                                                                                                                                                                                                                                                                                                                                                                                                                                                                                                                                                                                                                                                                                                                                                                                                                                                                                                                                                                                                                                                                                                                                                                                                                                                                                                                                                                                                                                                                                                                                         | 32              | 27          | 1,2 |
| radec Kral                                                                                                                                                                                                                                                                                                                                                                                                                                                                                                                                                                                                                                                                                                                                                                                                                                                                                                                                                                                                                                                                                                                                                                                                                                                                                                                                                                                                                                                                                                                                                                                                                                                                                                                                                                                                                                                                                                                                                                                                                                                                                                                     | love 30         | 23          | 1,3 |
| ratislava                                                                                                                                                                                                                                                                                                                                                                                                                                                                                                                                                                                                                                                                                                                                                                                                                                                                                                                                                                                                                                                                                                                                                                                                                                                                                                                                                                                                                                                                                                                                                                                                                                                                                                                                                                                                                                                                                                                                                                                                                                                                                                                      | 26              | 26          | 1,0 |
| Szeged                                                                                                                                                                                                                                                                                                                                                                                                                                                                                                                                                                                                                                                                                                                                                                                                                                                                                                                                                                                                                                                                                                                                                                                                                                                                                                                                                                                                                                                                                                                                                                                                                                                                                                                                                                                                                                                                                                                                                                                                                                                                                                                         | 32              | 20          | 1,6 |
| Latvia                                                                                                                                                                                                                                                                                                                                                                                                                                                                                                                                                                                                                                                                                                                                                                                                                                                                                                                                                                                                                                                                                                                                                                                                                                                                                                                                                                                                                                                                                                                                                                                                                                                                                                                                                                                                                                                                                                                                                                                                                                                                                                                         | 34              | 18          | 1,9 |
| Tartu                                                                                                                                                                                                                                                                                                                                                                                                                                                                                                                                                                                                                                                                                                                                                                                                                                                                                                                                                                                                                                                                                                                                                                                                                                                                                                                                                                                                                                                                                                                                                                                                                                                                                                                                                                                                                                                                                                                                                                                                                                                                                                                          | 20              | 28          | 0,7 |
| Malta                                                                                                                                                                                                                                                                                                                                                                                                                                                                                                                                                                                                                                                                                                                                                                                                                                                                                                                                                                                                                                                                                                                                                                                                                                                                                                                                                                                                                                                                                                                                                                                                                                                                                                                                                                                                                                                                                                                                                                                                                                                                                                                          | 24              | 33          | 0,7 |
| jubljana                                                                                                                                                                                                                                                                                                                                                                                                                                                                                                                                                                                                                                                                                                                                                                                                                                                                                                                                                                                                                                                                                                                                                                                                                                                                                                                                                                                                                                                                                                                                                                                                                                                                                                                                                                                                                                                                                                                                                                                                                                                                                                                       | 38              | 13          | 2,9 |
|                                                                                                                                                                                                                                                                                                                                                                                                                                                                                                                                                                                                                                                                                                                                                                                                                                                                                                                                                                                                                                                                                                                                                                                                                                                                                                                                                                                                                                                                                                                                                                                                                                                                                                                                                                                                                                                                                                                                                                                                                                                                                                                                |                 |             |     |